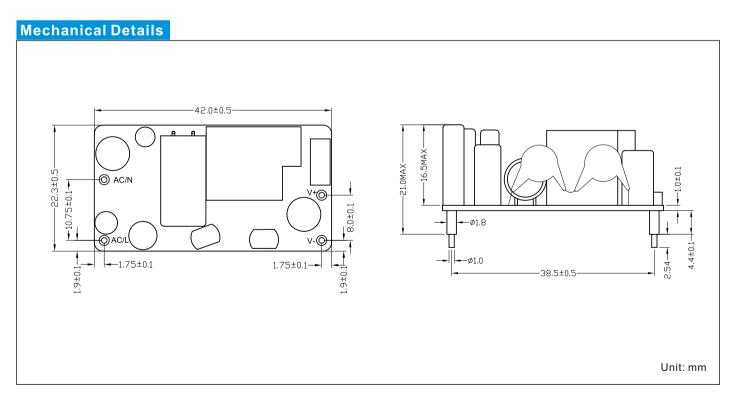

## Universal 10 Watt - UES10-OP

## Class II

## **Product Features**

- Medical safety approvals
- 2 MOPP input to output isolation
- No load power consumption < 0.075W
- Leakage current ≤ 100µA
- Up to 5,000m operating altitude



## Models & Ratings Efficiency Line & Load Start Up Rated Voltage **Ripple & Noise** Voltage<sup>(\*1)</sup> Model Number Current Regulation Delay (Average) Power (max)(\*2) Tolerance Line: ±2.5% 80.00% ≤3s UES10-120085SPA-OP 12.0V 0.01-0.85A 10.00W 150mV ±2.5% Load: ±2.5%



Notes

(\*1) Other options are available, please contact our sales representative for details.

(\*2) Measured at output connector with 20MHz bandwidth and 0.1 uF ceramic in parallel with 10 uF electrolytic capacitors.